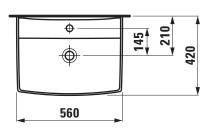

## TECHNICAL DATA

| Order no.           | 86396.4 – washbasin with vanity unit              | Mounting information                                                  | The walls installed on must meet the require-   |
|---------------------|---------------------------------------------------|-----------------------------------------------------------------------|-------------------------------------------------|
| Certified to        | Washbasin – EN 31                                 | -                                                                     | ments of the furniture in terms of weight and   |
| Dimensions (WxHxD)  | 560 x 675 x 420 mm                                |                                                                       | the supplied fastening elements. If this cannot |
| Inside dimensions   |                                                   |                                                                       | be guaranteed another method of installation    |
| of the basin        | 460 x 255 mm                                      |                                                                       | needs to be chosen.                             |
| Specification       | Washbasin:                                        | Colours ceramic                                                       | 000 – White                                     |
|                     | Always to be fixed to the wall.                   | Colours furniture                                                     | 330 – White matt                                |
|                     | Charge 104 – 1 centre tap hole                    |                                                                       | 331 – Limed oak                                 |
|                     | Furniture:                                        | SPECIFICATION TEX                                                     | Т                                               |
|                     | White matt: Body melamine faced chipboard         | Pack washbasin with furniture LAUFEN PRO N                            |                                                 |
|                     | PU with ABS edges                                 | Washbasin: sanitary c                                                 | eramic, EN 31,                                  |
|                     | Front MDF, surface PU lacquer                     | dimensions (WxD) 560                                                  | 0 x 420 mm, symmetric, 1 centre tap hole        |
|                     | Limed oak: Body/Front melamine faced chip-        | Special feature: overflow channel glazed                              |                                                 |
|                     | board with ABS edges                              | Vanity unit: Body white                                               | e – melamine faced chipboard PU, ABS edges,     |
|                     | with chrome handle                                | Front MDF, surface PU                                                 | lacquer, Body/Front limed oak - melamine faced  |
|                     | 2 doors (soft-close mechanism)                    | chipboard, ABS edges, with chrome handles, 2 doors (soft-close mecha- |                                                 |
|                     | 1 shelf                                           | nism), dimensions (WxHxD) 520 x 608 x 377 mm                          |                                                 |
| Weight              | 24,0 kg                                           | Further options / accessories: furniture                              |                                                 |
| Mounting acc. incl. | Installation set for furniture, order no. 49080.1 | Order no. 86396.4 – washbasin with vanity unit                        |                                                 |

## TECHNICAL DRAWINGS / S 1 : 20

L众UFEN