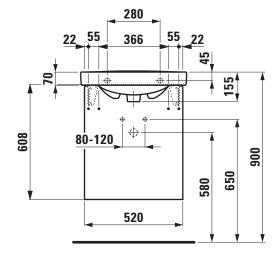

## TECHNICAL DATA

| Order no.           | 86396.4 – washbasin with vanity unit              | Mounting information                                                  | The walls installed on must meet the require-   |
|---------------------|---------------------------------------------------|-----------------------------------------------------------------------|-------------------------------------------------|
| Certified to        | Washbasin – EN 31                                 | -                                                                     | ments of the furniture in terms of weight and   |
| Dimensions (WxHxD)  | 560 x 675 x 420 mm                                |                                                                       | the supplied fastening elements. If this cannot |
| Inside dimensions   |                                                   |                                                                       | be guaranteed another method of installation    |
| of the basin        | 460 x 255 mm                                      |                                                                       | needs to be chosen.                             |
| Specification       | Washbasin:                                        | Colours ceramic                                                       | 000 – White                                     |
|                     | Always to be fixed to the wall.                   | Colours furniture                                                     | 330 – White matt                                |
|                     | Charge 104 – 1 centre tap hole                    |                                                                       | 331 – Limed oak                                 |
|                     | Furniture:                                        | SPECIFICATION TEX                                                     | Т                                               |
|                     | White matt: Body melamine faced chipboard         | Pack washbasin with furniture LAUFEN PRO N                            |                                                 |
|                     | PU with ABS edges                                 | Washbasin: sanitary c                                                 | eramic, EN 31,                                  |
|                     | Front MDF, surface PU lacquer                     | dimensions (WxD) 560                                                  | 0 x 420 mm, symmetric, 1 centre tap hole        |
|                     | Limed oak: Body/Front melamine faced chip-        | Special feature: overflow channel glazed                              |                                                 |
|                     | board with ABS edges                              | Vanity unit: Body white                                               | e – melamine faced chipboard PU, ABS edges,     |
|                     | with chrome handle                                | Front MDF, surface PU                                                 | lacquer, Body/Front limed oak - melamine faced  |
|                     | 2 doors (soft-close mechanism)                    | chipboard, ABS edges, with chrome handles, 2 doors (soft-close mecha- |                                                 |
|                     | 1 shelf                                           | nism), dimensions (WxHxD) 520 x 608 x 377 mm                          |                                                 |
| Weight              | 24,0 kg                                           | Further options / accessories: furniture                              |                                                 |
| Mounting acc. incl. | Installation set for furniture, order no. 49080.1 | Order no. 86396.4 – washbasin with vanity unit                        |                                                 |

## TECHNICAL DRAWINGS / S 1 : 20

L众UFEN