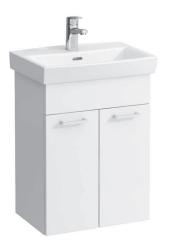

## Pack washbasin with furniture 86396.4

## TECHNICAL DATA

| Order no.           | 86396.4 – washbasin with vanity unit              | Mounting information                                                  | The walls installed on must meet the require-   |
|---------------------|---------------------------------------------------|-----------------------------------------------------------------------|-------------------------------------------------|
| Certified to        | Washbasin – EN 31                                 | -                                                                     | ments of the furniture in terms of weight and   |
| Dimensions (WxHxD)  | 560 x 675 x 420 mm                                |                                                                       | the supplied fastening elements. If this cannot |
| Inside dimensions   |                                                   |                                                                       | be guaranteed another method of installation    |
| of the basin        | 460 x 255 mm                                      |                                                                       | needs to be chosen.                             |
| Specification       | Washbasin:                                        | Colours ceramic                                                       | 000 – White                                     |
|                     | Always to be fixed to the wall.                   | Colours furniture                                                     | 330 – White matt                                |
|                     | Charge 104 – 1 centre tap hole                    |                                                                       | 331 – Limed oak                                 |
|                     | Furniture:                                        | SPECIFICATION TEX                                                     | Т                                               |
|                     | White matt: Body melamine faced chipboard         | Pack washbasin with furniture LAUFEN PRO N                            |                                                 |
|                     | PU with ABS edges                                 | Washbasin: sanitary c                                                 | eramic, EN 31,                                  |
|                     | Front MDF, surface PU lacquer                     | dimensions (WxD) 560                                                  | 0 x 420 mm, symmetric, 1 centre tap hole        |
|                     | Limed oak: Body/Front melamine faced chip-        | Special feature: overflow channel glazed                              |                                                 |
|                     | board with ABS edges                              | Vanity unit: Body white                                               | e – melamine faced chipboard PU, ABS edges,     |
|                     | with chrome handle                                | Front MDF, surface PU                                                 | lacquer, Body/Front limed oak - melamine faced  |
|                     | 2 doors (soft-close mechanism)                    | chipboard, ABS edges, with chrome handles, 2 doors (soft-close mecha- |                                                 |
|                     | 1 shelf                                           | nism), dimensions (WxHxD) 520 x 608 x 377 mm                          |                                                 |
| Weight              | 24,0 kg                                           | Further options / accessories: furniture                              |                                                 |
| Mounting acc. incl. | Installation set for furniture, order no. 49080.1 | Order no. 86396.4 – washbasin with vanity unit                        |                                                 |