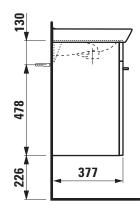

## TECHNICAL DATA

| Order no.           | 86396.4 – washbasin with vanity unit              | Mounting information                                                  | The walls installed on must meet the require-   |
|---------------------|---------------------------------------------------|-----------------------------------------------------------------------|-------------------------------------------------|
| Certified to        | Washbasin – EN 31                                 | -                                                                     | ments of the furniture in terms of weight and   |
| Dimensions (WxHxD)  | 560 x 675 x 420 mm                                |                                                                       | the supplied fastening elements. If this cannot |
| Inside dimensions   |                                                   |                                                                       | be guaranteed another method of installation    |
| of the basin        | 460 x 255 mm                                      |                                                                       | needs to be chosen.                             |
| Specification       | Washbasin:                                        | Colours ceramic                                                       | 000 – White                                     |
|                     | Always to be fixed to the wall.                   | Colours furniture                                                     | 330 – White matt                                |
|                     | Charge 104 – 1 centre tap hole                    |                                                                       | 331 – Limed oak                                 |
|                     | Furniture:                                        | SPECIFICATION TEX                                                     | Т                                               |
|                     | White matt: Body melamine faced chipboard         | Pack washbasin with furniture LAUFEN PRO N                            |                                                 |
|                     | PU with ABS edges                                 | Washbasin: sanitary c                                                 | eramic, EN 31,                                  |
|                     | Front MDF, surface PU lacquer                     | dimensions (WxD) 560                                                  | 0 x 420 mm, symmetric, 1 centre tap hole        |
|                     | Limed oak: Body/Front melamine faced chip-        | Special feature: overflow channel glazed                              |                                                 |
|                     | board with ABS edges                              | Vanity unit: Body white                                               | e – melamine faced chipboard PU, ABS edges,     |
|                     | with chrome handle                                | Front MDF, surface PU                                                 | lacquer, Body/Front limed oak - melamine faced  |
|                     | 2 doors (soft-close mechanism)                    | chipboard, ABS edges, with chrome handles, 2 doors (soft-close mecha- |                                                 |
|                     | 1 shelf                                           | nism), dimensions (WxHxD) 520 x 608 x 377 mm                          |                                                 |
| Weight              | 24,0 kg                                           | Further options / accessories: furniture                              |                                                 |
| Mounting acc. incl. | Installation set for furniture, order no. 49080.1 | Order no. 86396.4 – washbasin with vanity unit                        |                                                 |

## TECHNICAL DRAWINGS / S 1 : 20

L众UFEN